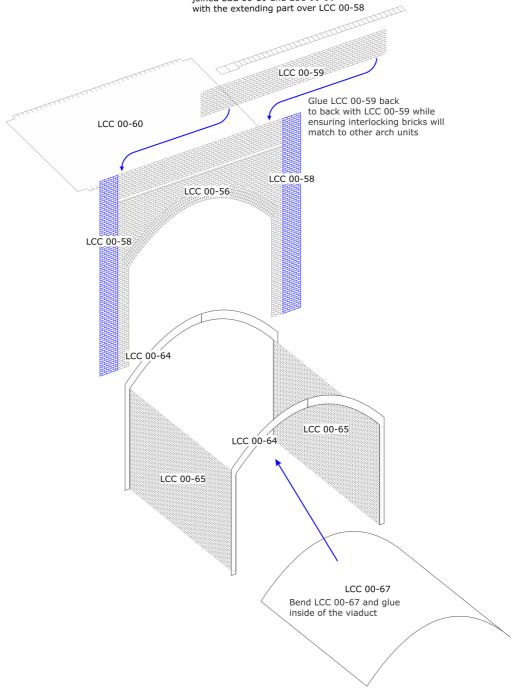

#### Bundle contains:

- 2x LCC 00-56
- 4x LCC 00-58
- 2x LCC 00-59
- 1x LCC 00-60
- 4x LCC 00-64
- 2x LCC 00-65
- 1x LCC 00-67
- 1x LCC 00-69

This kit includes elements which can be used to assemble brick viaduct unit.

## **ASSEMBLY**

Glue LCC 00-69 on top of the joined LCC 00-59 and LCC 00-56 with the extending part over LCC 00-58